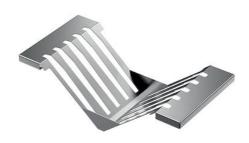

## Stainless steel plate rack

Accessories equipped troughs

Code: 1773 100



## **DETAILS**

| Equipped troughs accessories         | Plate rack                                                                                                                                                                                     |
|--------------------------------------|------------------------------------------------------------------------------------------------------------------------------------------------------------------------------------------------|
| Material                             | Stainless steel                                                                                                                                                                                |
|