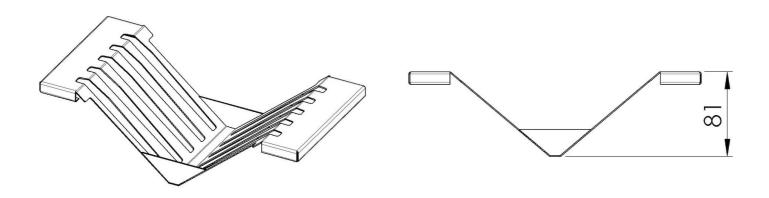

## **DETAILS**

| Equipped troughs accessories         | Plate rack                                                                                                                                                                                     |
|--------------------------------------|------------------------------------------------------------------------------------------------------------------------------------------------------------------------------------------------|
| Material                             | Stainless steel                                                                                                                                                                                |
| Texture                              | Brushed in line                                                                                                                                                                                |
| Finish                               | Foster brushed                                                                                                                                                                                 |
| Туре                                 | Standard                                                                                                                                                                                       |
| Dimensions                           | 28 x 14 cm                                                                                                                                                                                     |
| Length                               | 2 unit - Standard                                                                                                                                                                              |
| Key to understanding the accessories | The lengths of the channels and accessories are indicated in "units"; for the composition, the sum of the "units" of the accessories must be the same as the length in "units" of the channel. |

## **TECHNICAL DATA**

1773 100