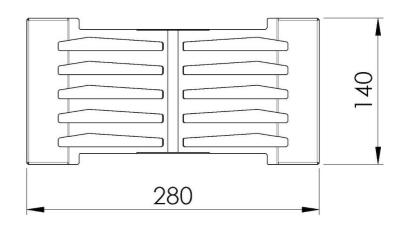

## **DETAILS**

| Equipped troughs accessories         | Plate rack                                                                                                                                                                                     |
|--------------------------------------|------------------------------------------------------------------------------------------------------------------------------------------------------------------------------------------------|
| Material                             | Stainless steel                                                                                                                                                                                |
| Texture                              | Brushed in line                                                                                                                                                                                |
| Finish                               | Foster brushed                                                                                                                                                                                 |
| Туре                                 | Standard                                                                                                                                                                                       |
| Dimensions                           | 28 x 14 cm                                                                                                                                                                                     |
| Length                               | 2 unit - Standard                                                                                                                                                                              |
| Key to understanding the accessories | The lengths of the channels and accessories are indicated in "units"; for the composition, the sum of the "units" of the accessories must be the same as the length in "units" of the channel. |

## **TECHNICAL DATA**

1773 100